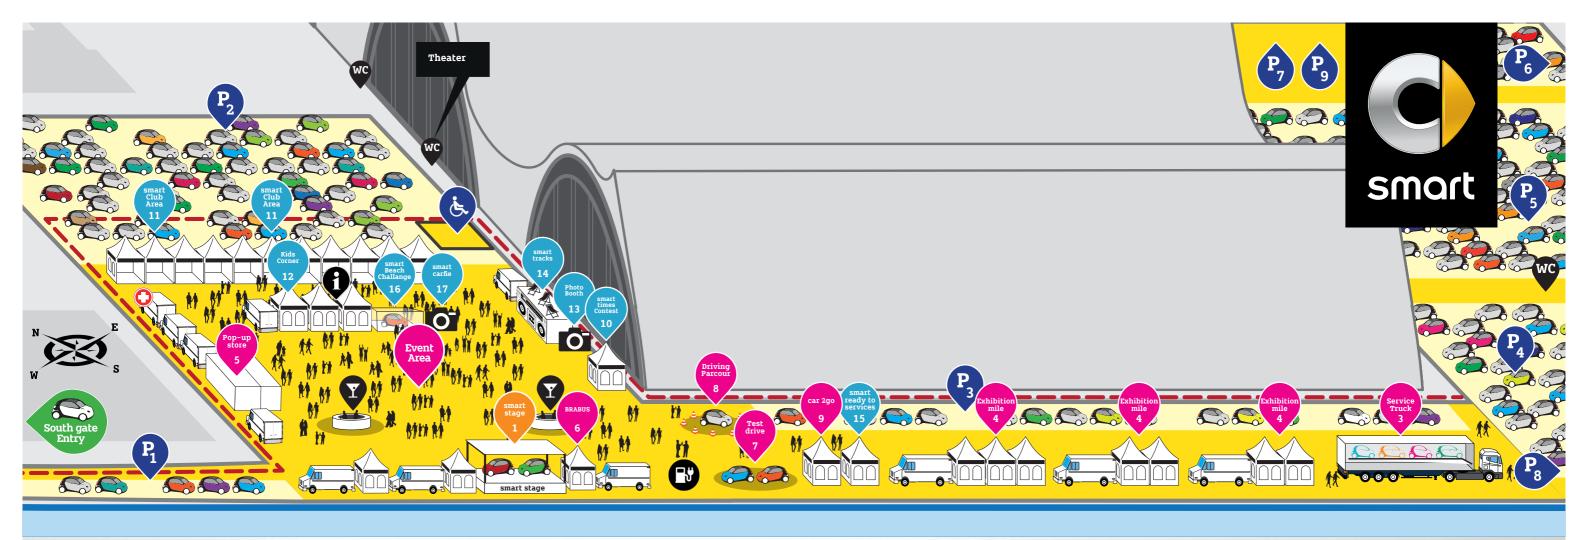

# » smart times 2016 venue plan.

O smart times zone.

South gate Entry and check-in for smart drivers.

North gate

Exit for smart drivers.

- - Road.

## **1** smart times information

Check-In / Help Desk Catch your welcome goodies and any needed information. Lost & Found Look and find with a helpful team on your side.

wc Toilettes

## Parking space

P1 P2 P4 P5 P6 P8 P9 For smart cars only.

- P3 Special car & Testdrive.
- ₽7 Logistic & other car brands.
- **b** Disabled.

🝸 Bar

## Gastronomy

The smart times bar and food trucks provide you with food & beverage. 🚍 Food trucks

## smart stage

- Local tunes: Feel like German party makers! Welcome of the nations show: Hello everybody, we love our community!
- Stay tuned for various artists, it will be crazy! smart times club contest programme and award ceremony: Honor where honor is really due.
- smart times 2017 goes to...: Already excited about smart times 2017?!

## 2 Line up for smart times Parade: P2, P4, P5

## World of smart: It's all about the smart car!

## 3 Service Truck:

Free service for your smart!

- 4 Exhibition mile.
- 5 Pop-up store smart Center Hamburg.
- 6 BRABUS.
- **7** Testdrive car:
- Already tried the new smart models?
- 8 Driving Parcours:

Convince yourself of the new smart models!

Car 2go.

### World of smart: Welcome our dearest smart fans!

### 10 smart times Contest:

- Let the best smart among all cars win!
- Check out the categories: > In-Car media & SPL
- > Tuning & Performance
- > Design & Aesthetics
- > Craziest smart
- > JBL smart & Club Contest

11 smart times Club Area: smart clubs from all over the world make a smart times show you have never seen before!

- **12** Kids Corner: Own area for our smart Youngsters! 13 Photo Booth:
- Make faces it's photo time! **14** smart tracks hot spot:
- Hot spot for amazing music & sounds! 15 smart ready to services:
- Discover the new smart service! 16 smart Beach Challange:
- Pull the ball into the smart cabrio. smart carfie:
- Make glamorous pics with the disco smart.