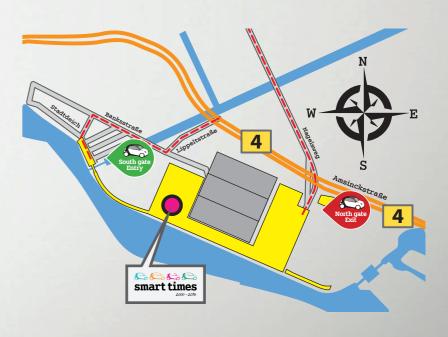

# » smart times 2016 venue plan.

O smart times zone.

South gate Entry and check-in for smart drivers.

North gate

Exit for smart drivers.

- - Road.

## **1** smart times information

Check-In / Help Desk Catch your welcome goodies and any needed information. Lost & Found Look and find with a helpful team on your side.

wc Toilettes

## Parking space

P1 P2 P4 P5 P6 P8 P9 For smart cars only.

- P3 Special car & Testdrive.
- ₽7 Logistic & other car brands.
- **b** Disabled.

🝸 Bar

## Gastronomy

The smart times bar and food trucks provide you with food & beverage. 🚍 Food trucks

## smart stage

- Local tunes: Feel like German party makers! Welcome of the nations show: Hello everybody, we love our community!
- Stay tuned for various artists, it will be crazy! smart times club contest programme and award ceremony: Honor where honor is really due.
- smart times 2017 goes to...: Already excited about smart times 2017?!

## 2 Line up for smart times Parade: P2, P4, P5

## World of smart: It's all about the smart car!

## 3 Service Truck:

Free service for your smart!

- 4 Exhibition mile.
- 5 Pop-up store smart Center Hamburg.
- 6 BRABUS.
- **7** Testdrive car:
- Already tried the new smart models?
- 8 Driving Parcours:

Convince yourself of the new smart models!

Car 2go.

### World of smart: Welcome our dearest smart fans!

### 10 smart times Contest:

- Let the best smart among all cars win!
- Check out the categories: > In-Car media & SPL
- > Tuning & Performance
- > Design & Aesthetics
- > Craziest smart
- > JBL smart & Club Contest

11 smart times Club Area: smart clubs from all over the world make a smart times show you have never seen before!

- **12** Kids Corner: Own area for our smart Youngsters! 13 Photo Booth:
- Make faces it's photo time! **14** smart tracks hot spot:
- Hot spot for amazing music & sounds! 15 smart ready to services:
- Discover the new smart service! 16 smart Beach Challange:
- Pull the ball into the smart cabrio. smart carfie:
- Make glamorous pics with the disco smart.